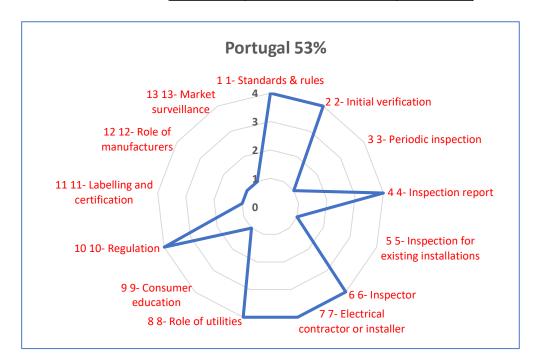

| experts, we ar                                                                                                                                                                                                                                                                             | e applying the b     | arometer in an i                                                               | ncreasing numb   | er of countries. |     |                                         |          |       |  |
|--------------------------------------------------------------------------------------------------------------------------------------------------------------------------------------------------------------------------------------------------------------------------------------------|----------------------|--------------------------------------------------------------------------------|------------------|------------------|-----|-----------------------------------------|----------|-------|--|
|                                                                                                                                                                                                                                                                                            |                      |                                                                                |                  |                  |     | //www.safetybarometer.org/criteria/     |          |       |  |
| Enter a number of the following criteria (1, 2, 3 or 4) in the yellow cells "column criteria"                                                                                                                                                                                              |                      |                                                                                |                  |                  |     |                                         |          |       |  |
| 4 = Fulfilled Criteria : existing criteria in your country (score 100%) 3 = Partially fulfilled Criteria : part of the criteria existing in your country (score 50%) 2 = Not met Criteria : criteria known but unapplied (score 10%) 1 = Unknown Criteria : criteria inexisting (score 0%) |                      |                                                                                |                  |                  |     |                                         |          |       |  |
| Number of criteria                                                                                                                                                                                                                                                                         | 4 - Fulfilled        | 3 - Partially 2 - Unapplied 1 - Unknown                                        |                  |                  |     | Level of Electrical Safety in Dwellings |          |       |  |
| Criteria                                                                                                                                                                                                                                                                                   | 7                    | 0 0 6                                                                          |                  |                  |     |                                         | 53%      |       |  |
|                                                                                                                                                                                                                                                                                            |                      | ı                                                                              |                  |                  |     |                                         |          |       |  |
| Criteria                                                                                                                                                                                                                                                                                   |                      | Question                                                                       |                  |                  |     | Weight                                  | Criteria | Score |  |
| 1- Standards 8                                                                                                                                                                                                                                                                             | 1- Standards & rules |                                                                                | and rules in pla | ce?              | 10  | 4                                       | 10%      |       |  |
| Comments: XXX                                                                                                                                                                                                                                                                              |                      |                                                                                |                  |                  |     |                                         |          |       |  |
| 2- Initial verification                                                                                                                                                                                                                                                                    |                      | Is an initial inspection required?                                             |                  |                  |     | 10                                      | 4        | 10%   |  |
| Comments: XXX                                                                                                                                                                                                                                                                              |                      |                                                                                |                  |                  |     |                                         |          |       |  |
| 3- Periodic inspection                                                                                                                                                                                                                                                                     |                      | Is a periodic inspection required?                                             |                  |                  |     | 7,5                                     | 1        | 0%    |  |
| Comments : X                                                                                                                                                                                                                                                                               | XX                   |                                                                                |                  |                  |     |                                         |          |       |  |
| 4- Inspection report                                                                                                                                                                                                                                                                       |                      | Must there be proof of the inspection by the delivery of an inspection report? |                  |                  |     | 5                                       | 4        | 5%    |  |
| Comments : X                                                                                                                                                                                                                                                                               | XXX                  |                                                                                |                  |                  |     |                                         |          |       |  |
| 5- Inspection for existing installations                                                                                                                                                                                                                                                   |                      | Is there a mechanism for inspection of existing installations?                 |                  |                  |     | 10                                      | 1        | 0%    |  |
| Comments : X                                                                                                                                                                                                                                                                               | XX                   |                                                                                |                  |                  |     |                                         |          |       |  |
| 6- Inspector                                                                                                                                                                                                                                                                               |                      | Must the person carrying out the inspection be a qualified inspector?          |                  |                  | 7,5 | 4                                       | 8%       |       |  |
| Comments : X                                                                                                                                                                                                                                                                               | XX                   |                                                                                |                  |                  |     |                                         |          |       |  |

| 7- Electrical contractor or installer                                       | Must the electrical contractor or installer be a qualified person?                                           | 5  | 4    | 5%  |  |  |  |  |
|-----------------------------------------------------------------------------|--------------------------------------------------------------------------------------------------------------|----|------|-----|--|--|--|--|
| Comments: XXX                                                               |                                                                                                              |    |      |     |  |  |  |  |
| 8- Role of utilities                                                        | Does the electric utility only connect the installation after having received a positive inspection report?  | 10 | 4    | 10% |  |  |  |  |
| Comments: XXX                                                               |                                                                                                              |    |      |     |  |  |  |  |
| 9- Consumer education Are consumers educated on the dangers of electricity? |                                                                                                              | 5  | 1    | 0%  |  |  |  |  |
| Comments: XXX                                                               |                                                                                                              |    |      |     |  |  |  |  |
| 10- Regulation                                                              | Is regulation in place that imposes standards for electrical installations and initial verification?         | 5  | 4    | 5%  |  |  |  |  |
| Comments: XXX                                                               |                                                                                                              |    |      |     |  |  |  |  |
| 11- Labelling and certification                                             | Are products in the market adequately labeled for electrical safety, and is this labeling system understood? | 5  | 1    | 0%  |  |  |  |  |
| Comments: XXX                                                               |                                                                                                              |    |      |     |  |  |  |  |
| 12- Role of manufacturers                                                   | Do manufacturers actively engage for electrical safety in the marketplace?                                   | 5  | 1    | 0%  |  |  |  |  |
| Comments: XXX                                                               |                                                                                                              |    |      |     |  |  |  |  |
| 13- Market surveillance                                                     | Is there adequate action on market surveillance from the authorities?                                        | 15 | 1    | 0%  |  |  |  |  |
| Comments: XXX                                                               |                                                                                                              |    |      |     |  |  |  |  |
| Confidential                                                                |                                                                                                              |    | Co I |     |  |  |  |  |

## **Country report**

**Portugal** 

Fisuel February 2025

|                |                                 | Europe        |
|----------------|---------------------------------|---------------|
| Classification | Criteria 6                      | Portugal      |
| 1              | 1- Standards & rules            | 4             |
| 2              | 2- Initial verification         | 4             |
| 3              | 3- Periodic inspection          | 1             |
| 4              | 4- Inspection report            | 4             |
| 5              | 5- Inspection for existing ins  | stal <b>1</b> |
| 6              | 6- Inspector                    | 4             |
| 7              | 7- Electrical contractor or in  | nsta <b>4</b> |
| 8              | 8- Role of utilities            | 4             |
| 9              | 9- Consumer education           | 1             |
| 10             | 10- Regulation                  | 4             |
| 11             | 11- Labelling and certification | on <b>1</b>   |
| 12             | 12- Role of manufacturers       | 1             |
| 13             | 13- Market surveillance         | 1             |